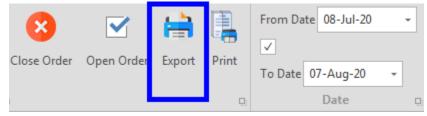

- b. View or Delete Delivery Orders
- i. Click on **Sundry/Product Delivery**, in the Navigation Bar.

ii. You can filter the delivered orders by Supplier or by date.

| Delivery | Order 🕲        |                       |            |        |
|----------|----------------|-----------------------|------------|--------|
| Exit     | delete Refresh | From Date 08-Jul-20 - | Supplier   | Search |
|          |                | To Date 07-Aug-20 👻   |            |        |
| Exit 🔉   | Operation of   | Date ç                | Supplier 🛛 | Sea D  |

- P.S: After filtering the orders, click on Search to filter the data.
  - iii. Click on "+" to view the delivered order.

| Supplier 🖹 | Last Changed By |
|------------|-----------------|
| + Hymax    | admin           |