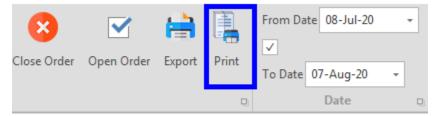

- b. View or Delete Delivery Orders
- i. Click on **Sundry/Product Delivery**, in the Navigation Bar.

ii. You can filter the delivered orders by Supplier or by date.

| Delivery | Order 🕲        |                       |            |        |
|----------|----------------|-----------------------|------------|--------|
| Exit     | delete Refresh | From Date 08-Jul-20 - | Supplier   | Search |
|          |                | To Date 07-Aug-20 👻   |            |        |
| Exit 🔉   | Operation of   | Date ç                | Supplier 🛛 | Sea D  |

iv. Click on Delete to delete an ordered that has been delivered

| Delivery | / Order   | 0            |                                               |
|----------|-----------|--------------|-----------------------------------------------|
| Exit     | ta delete | C<br>Refresh | From Date 08-Jul-20<br>✓<br>To Date 07-Aug-20 |
| Exit 🔉   | Oper      | ation 👳      | Date o                                        |