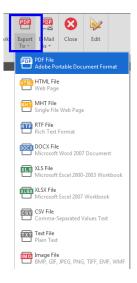

#### 4. Export Purchase Orders

a. Export Multiple Purchase Orders

This feature allows you to export a report of all the purchase orders.

- Click on **Sundry/Product Purchase**, in the Navigation bar.
- In the Menu bar, click on Export

• Export the file in different types.

b. Export Single Purchase Order

This feature allows you to export a detailed report for a single purchase order.

- Click on Sundry/Product Purchase, in the Navigation bar.
- In the Menu bar, click on Print.