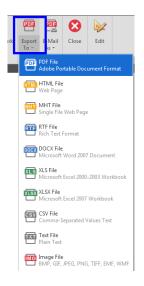

• Export the file in different types.

b. Export Single Purchase Order

This feature allows you to export a detailed report for a single purchase order.

- Click on Sundry/Product Purchase, in the Navigation bar.
- In the Menu bar, click on Print.

• Export the file in different types.

Page **7** of **8** 