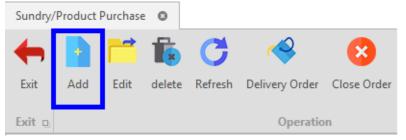

## 2. Purchase Order

- a. Step-by-Step Process
- i. Click on Sundry/Product Purchase.
- ii. In the Menu bar, click on Add.

- iii. Fill in the required information in the *Purchase Orders'* popup:
- Supplier: product provider.

To Edit or Delete a purchase order, choose an order then one of the below options.

| Sundry/ | Product | Purchase | 0      |         |                |             |
|---------|---------|----------|--------|---------|----------------|-------------|
| +       |         |          | Ē.     | C       | <b>~</b>       | 8           |
| Exit    | Add     | Edit     | delete | Refresh | Delivery Order | Close Order |
| Exit 🔉  |         |          |        |         | Operatio       | n           |